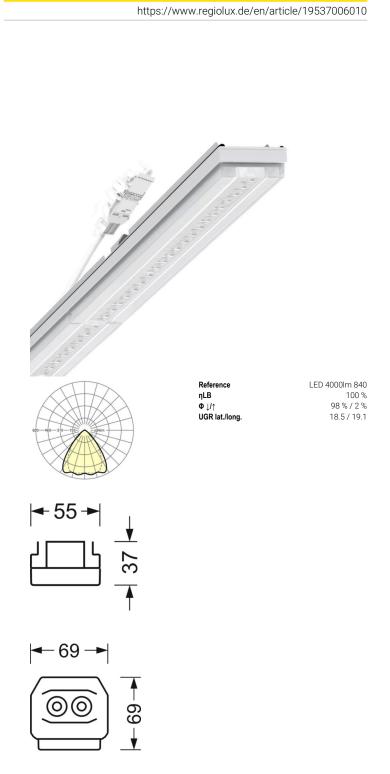

# LIGHTING TECHNOLOGY

| LED, Colour rendering/Light colour CRI ≥<br>80 / 4000K |
|--------------------------------------------------------|
| 8074000K                                               |
| 3SDCM                                                  |
| 4566lm                                                 |
| 50000h L80/B10 (Tq 35°C), 70000h                       |
| L80/B50 (Tq 35°C), 100000h L80/B50                     |
| (Tq 30°C)                                              |
| 192lm/W                                                |
| 80° (C0) / 75 ° (C90)                                  |
| 18.5 / 19.1                                            |
|                                                        |

# **MECHANICS**

| Housing colour         | traffic white RAL 9016                             |
|------------------------|----------------------------------------------------|
| Dimensions (LxWxH/DxH) | 1531mm x 55mm x 37mm                               |
| Weight (net)           | 1.75kg                                             |
| Type of installation   | Mounting rail system installation, Light structure |

#### Dimensions

| L | 1531 mm | Length |
|---|---------|--------|
| В | 55 mm   | Width  |
| н | 37 mm   | Height |